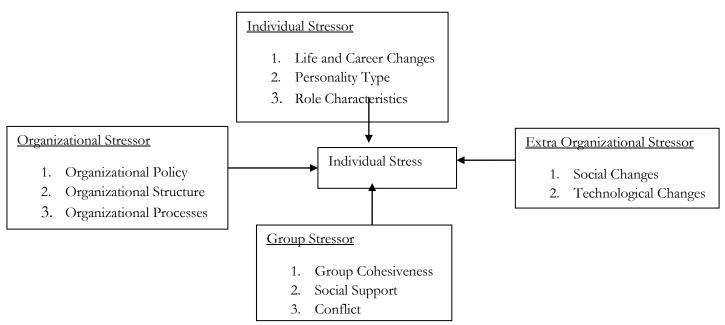

• Stress management training

Stress management training in employed by many organizations today as a method to get employees to either work through regular stress or to control their stress level.

Stress is an inevitable concomitant of organizational life. It source is an organization is task or role related. An organization being a network of roles performed in inters connected positions in dynamic in nature. The complex and dynamic environment in which organization have to exist adapt themselves and grow, add to further stress at work. These environment forces include rapid technological advancements, their adaptation in organizations consequent changes, in the nature of job the demands made on employee skills, increased employee expectations about the quality of work life and in congruence perceived organizational

outcomes or benefit, changes in organizational in terms of downsizing, mergers, expansion closures affecting employment security, social relations at work and upward mobility.

Stress is the psychological and physiological reaction that takes place when one perceives an imbalance in the level of demand placed on the capacity to meet that demand on individuals.